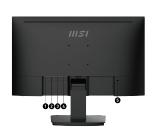

# **CONNECTIONS**

# PRO MP243P

© 2023 Micro-Star Int'l Co.Ltd. MSI is a registered trademark of Micro-Star Int'l Co.Ltd. All rights reserved.

- 1. 1x DisplayPort
- 2. 1x HDMI™
- 3. 1x Headphone-out
- 4. 1x DC Jack
- 5. 1x Kensington Lock