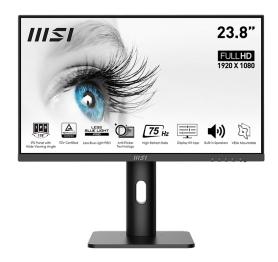

# PRO MP243P

#### 23.8" Screen Size

View your applications, spreadsheets and more with a perfect 23.8 inches screen

#### PS Grade Panel

Instantly optimize the screen colors and brightness to ensure that you enjoy every detail at its best while creating your own on-line video