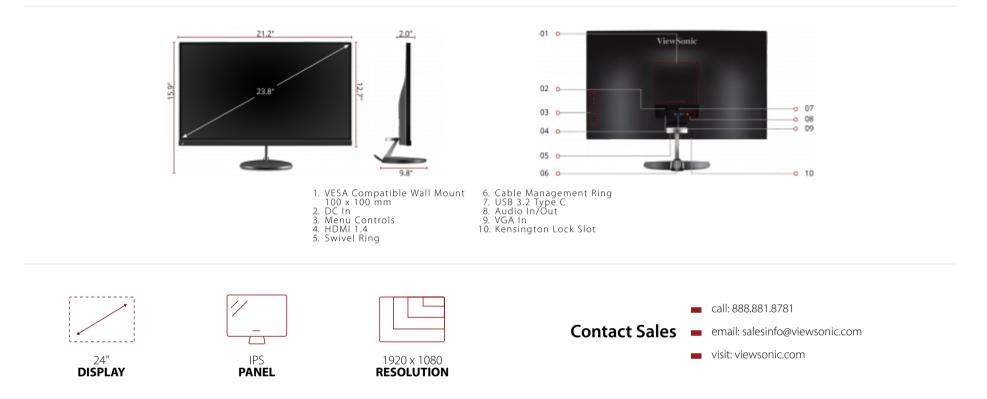

| Diplay SimulyVideo SignateDiplay Simuly4Revency HorticanuelMoVI Adde Add KUS Signape C. See Add KUSPanel Signate15Revency HorticanuelHDM (H.A.) 4.4 ar Add KUS Signape C. See Add KUSPanel SignateSignate C. See Add KUSHorticanuel C. See Add KUSHorticanuel C. See Add KUSPanel Signate16Norticanuel C. See Add KUSHorticanuel C. See Add KUSHorticanuel C. See Add KUSPanel Signate10000Horticanuel C. See Add KUSHorticanuel C. See Add KUSHorticanuel C. See Add KUSPanel Signate1000010000Horticanuel C. See Add KUSHorticanuel C. See Add KUSPanel Signate1000010000Horticanuel C. See Add KUSHorticanuel C. See Add KUSPanel Signate100000100000Horticanuel C. See Add KUSHorticanuel C. See Add KUSPanel Signate10000001000000Horticanuel C. See Add KUSHorticanuel C. See Add KUSPanel Signate10000000000010000000000000000Horticanuel C. See Add KUSHorticanuel C. See Add KUSPanel Signate1000000000000000000000000000000000000                                                                                                                                                                                                                                                                                                                                                                                                                                                                                                                                                                                                                                                                                                                                                                                                                                                                                                                                                                                                                                                                                                                                                  |
|----------------------------------------------------------------------------------------------------------------------------------------------------------------------------------------------------------------------------------------------------------------------------------------------------------------------------------------------------------------------------------------------------------------------------------------------------------------------------------------------------------------------------------------------------------------------------------------------------------------------------------------------------------------------------------------------------------------------------------------------------------------------------------------------------------------------------------------------------------------------------------------------------------------------------------------------------------------------------------------------------------------------------------------------------------------------------------------------------------------------------------------------------------------------------------------------------------------------------------------------------------------------------------------------------------------------------------------------------------------------------------------------------------------------------------------------------------------------------------------------------------------------------------------------------------------------------------------------------------------------------------------------------------------------------------------------------------------------------------------------------------------------------------------------------------------------------------------------------------------------------------------------------------------------------------------------------------------------------------------------------------------------------------------------------------------------------------------------|
| Neaded withinSaRequery termMeduationMeduationPartipiesPSVorterVorterRealutionSa NationMartipiesSa NationSa NationRealution TypeVorterMeduationSa NationSa NationSa NationNationSa NationSa NationSa NationSa NationNationMeduationSa NationSa NationSa NationSa NationNationSa NationSa Nation<                                                                                                                                                                                                                                                                                                                                                                                                                                                                                                                                                                                                                                                                                                                                                                                                                                                                                                                                                                                                                                                                                                                                        |
| PerformPictureControlRedura:1920 R080Diglal Sm:Mole route Autore State                                               |
| Resolutionjoint 2000Display from the properties of the properise of  |
| Reduited TypeH0190km80FormationStart Cortrast Ratio:1,001SwinetSwinetSpace Cortrast Ratio:Dynanic Cortrast Ratio:1,000Tit Gromar/Bacis:S - 20Dynanic Cortrast Ratio:1,000Tit Gromar/Bacis:S - 20Birghtness:25 od m/2Na (birgheralit:S - 20Birghtness:1,000Na (birgheralit:S - 20Color Space Support:1,000Na (birgheralit:S - 20Apert Ratio:1,000Na (birgheralit:S - 20Apert Ratio:1,000Na (birgheralit:S - 20ResponstTime (Typical TS):1,000Na (birgheralit:S - 20Newing Angle:1,200Na (birgheralit:Na (birgheralit:Newing Angle:1,200                                                                                                                                                                                                                                                                                                                                                                                                                                                                                                                                                                                                                                                                                                                                                                                                                                                                                                                                                                                                                         |
| State Contras Ratio:Non-Non-Non-Non-Non-Non-Non-Non-Non-Non-Non-Non-Non-Non-Non-Non-Non-Non-Non-Non-Non-Non-Non-Non-Non-Non-Non-Non-Non-Non-Non-Non-Non-Non-Non-Non-Non-Non-Non-Non-Non-Non-Non-Non-Non-Non-Non-Non-Non-Non-Non-Non-Non-Non-Non-Non-Non-Non-Non-Non-Non-Non-Non-Non-Non-Non-Non-Non-Non-Non-Non-Non-Non-Non-Non-Non-Non-Non-Non-Non-Non-Non-Non-Non-Non-Non-Non-Non-Non-Non-Non-Non-Non-Non-Non-Non-Non-Non-Non-Non-Non-Non-Non-Non-Non-Non-Non-Non-Non-Non-Non-Non-Non-Non-Non-Non-Non-Non-Non-Non-Non-Non-Non-Non-Non-Non-Non-Non-Non-Non-Non-Non-Non-Non-Non-Non-Non-Non-Non-Non-Non-Non-Non-Non-Non-Non-Non-Non-Non-Non-Non-Non-Non-Non- <th< td=""></th<>                                                                                                                                                                                                                                                                                                                                                                                                                                                                                                                                                                                                                                                                                                                                                                                                                                                                                                                                                                                                                                                                                                                                                                                                                                                                                                                                                                                                               |
| Dynamic Contrast Relicion8000000000000000000000000000000000000                                                                                                                                                                                                                                                                                                                                                                                                                                                                                                                                                                                                                                                                                                                                                                                                                                                                                                                                                                                                                                                                                                                                                                                                                                                                                                                                                                                                                                                                                                                                                                                                                                                                                                                                                                                                                                                                                                                                                                                                                               |
| Lighsoure:EDWeight(meright):Use (March (Mar          |
| Bightness:Solond2Net/BigSelectionColors:6/MNet/BigSelectionColors:16/MSelectionSelectionColors:16/BigSelectionSelectionAscet RationManMet/SelectionSelectionResponseTime(Myolor):ManNet/BigSelectionMandangeneManNet/BigSelectionAscet RationManNet/BigSelectionMandangeneManNet/BigSelectionAnalysisManNet/BigSelectionMandangeneManNet/BigSelectionAnalysisManNet/BigSelectionAnalysisManNet/BigSelectionAnalysisManNet/BigSelectionAnalysisManNet/BigSelectionAnalysisManNet/BigSelectionAnalysisManNet/BigSelectionAnalysisManNet/BigSelectionAnalysisManNet/BigSelectionAnalysisManNet/BigSelectionAnalysisManNet/BigSelectionAnalysisManNet/BigSelectionAnalysisManNet/BigSelectionAnalysisManNet/BigSelectionAnalysisManNet/BigSelectionAnalysisManNet/BigSelectionAnalysisManNet/BigSelectionAnalysisManNet/Big                                                                                                                                                                                                                                                                                                                                                                                                                                                                                                                                                                                                                                                                                                                                                                                                                                                                                                                                                                                                                                                                                                                                                                                                                                                                      |
| Corrs:62MMetMand MetMand Met |
| Appendix<br>esponse Time (Typical CTM)isolandWeight (metric):<br>structure (Structure)Action (Structure) <t< td=""></t<>                                                                                                                                                                                                                                                                                                                                                                                                                                                                                                                                                                                                                                                         |
| Apectation69Height Height HeightAspons Time (York)100Net(Norm)2.0Aspons Time (York)Norman (York)Norman (York)2.0Asoland (York)Norman (York)Norman (York)Norman (York)Asoland (York)Norma                                                                                                                                                                                                                                                                                                                                                                                                                                                                                                                                                                                                                                                                                                                                                                                                                                                                                                                                                                |
| Response Time (Trypted CFG)Image (Sing)Image (Sing) <th< td=""></th<>                                                                                                                                                                                                                                                                                                                                                                                                                                                                                                                                                                                                                                                                                                                                                                                                                                                            |
| ReponsitionindNetworkindNewsindindindindNewsindindindindNewsindindindindNewsindindindindNewsindindindindNewsindindindindNewsindindindindNewsindindindindNewsindindindindNewsindindindindNewsindindindindNewsindindindindNewsindindindindNewsindindindindNewsindindindindNewsindindindindNewsindindindindNewsindindindindNewsindindindindNewsindindindindNewsindindind <tdind< td="">NewsindindindindNewsindindindindNewsindindindindNewsindindindindNewsindindindindNewsindindindindNewsindindindindNe</tdind<>                                                                                                                                                                                                                                                                                                                                                                                                                                                                                                                                                                                                                                                                                                                                                                                                                                                                                                                                                                                                                                                                                                                                                                                                                                                                                                                                                                                                                                                                                                                                                                              |
| Backlight Life (Hours):3,000Dimensions (imperial) (WxHxD):Panel Surface:Anti-Giare type, Hard-coating (3H), Haze 25%Packaging (n.):2,6x 16.1 x 4.9Refresh Rate (Hz):7Physical (in.):1.2 x 15.9 x 9.8Compatibility:920 x 1080Physical (WxHxD):1.2 x 12.7 x 2.0PC Resolution (max):920 x 1080Packaging (mn):640.0 x 410.0 x 125.0Connector:1920 x 1080Packaging (mn):640.0 x 40.0 x 25.0.USB 3.2 Gen 1 Type C(1), 3.5 mn Audio Out(1), VGA(1), HDM 1.4 In(1)Physical (Wthu Stand (mn):640.0 x 32.0 x 50.0USB 3.2 Gen 1 Type C(1), 3.5 mn Audio Out(1), VGA(1), HDM 1.4 In(1)Physical Without Stand (mn):640.0 x 32.0 x 50.0USB 3.2 Gen 1 Type C(1), 3.5 mn Audio Out(1), VGA(1), HDM 1.4 In(1)Physical Without Stand (mn):640.0 x 32.0 x 50.0USB 3.2 Gen 1 Type C(1), 3.5 mn Audio Out(1), VGA(1), HDM 1.4 In(1)Physical Without Stand (mn):640.0 x 32.0 x 50.0USB 3.2 Gen 1 Type C(1), 3.5 mn Audio Out(1), VGA(1), HDM 1.4 In(1)Physical Without Stand (mn):640.0 x 32.0 x 50.0USB 3.2 Gen 1 Type C(1), 3.5 mn Audio Out(1), VGA(1), HDM 1.4 In(1)Physical Without Stand (mn):640.0 x 32.0 x 50.0MaticiImmerial Speakers:Physical Without Stand (mn):640.0 x 32.0 x 50.0Power:Immerial Speakers:Physical Without Stand (ms):Foregrafical Without Stand (ms):Internal Speakers:Immerial Speakers:Physical Without Stand (ms):Foregrafical Without Stand (ms):Internal Speakers:Immerial Speakers:Immerial Without Stand (ms):Foregrafical Withou                                                                                                                                                                                                                                                                                                                                                                                                                                                                                                                                                                                                                                              |
| Panel Surface:Anti-Glare type, Hard-coating (3H), Haze 25%Packaging (in):4.6 × 1.6 × 1.4 · 1.9Refers Rate (H2):5Pysical (In):1.2 × 1.5 × 9.8Compatibility:1.9 × 1.08Pysical (In):1.2 × 1.2 × 2.0PC Resolution (max):9.0 × 1.08Dimension (metric) (WXH)Mc* Resolution (max):9.0 × 1.08Packaging (In):6.04 × 1.04 × 1.05 × 1.05 × 1.05 × 1.05 × 1.05 × 1.05 × 1.05 × 1.05 × 1.05 × 1.05 × 1.05 × 1.05 × 1.05 × 1.05 × 1.05 × 1.05 × 1.05 × 1.05 × 1.05 × 1.05 × 1.05 × 1.05 × 1.05 × 1.05 × 1.05 × 1.05 × 1.05 × 1.05 × 1.05 × 1.05 × 1.05 × 1.05 × 1.05 × 1.05 × 1.05 × 1.05 × 1.05 × 1.05 × 1.05 × 1.05 × 1.05 × 1.05 × 1.05 × 1.05 × 1.05 × 1.05 × 1.05 × 1.05 × 1.05 × 1.05 × 1.05 × 1.05 × 1.05 × 1.05 × 1.05 × 1.05 × 1.05 × 1.05 × 1.05 × 1.05 × 1.05 × 1.05 × 1.05 × 1.05 × 1.05 × 1.05 × 1.05 × 1.05 × 1.05 × 1.05 × 1.05 × 1.05 × 1.05 × 1.05 × 1.05 × 1.05 × 1.05 × 1.05 × 1.05 × 1.05 × 1.05 × 1.05 × 1.05 × 1.05 × 1.05 × 1.05 × 1.05 × 1.05 × 1.05 × 1.05 × 1.05 × 1.05 × 1.05 × 1.05 × 1.05 × 1.05 × 1.05 × 1.05 × 1.05 × 1.05 × 1.05 × 1.05 × 1.05 × 1.05 × 1.05 × 1.05 × 1.05 × 1.05 × 1.05 × 1.05 × 1.05 × 1.05 × 1.05 × 1.05 × 1.05 × 1.05 × 1.05 × 1.05 × 1.05 × 1.05 × 1.05 × 1.05 × 1.05 × 1.05 × 1.05 × 1.05 × 1.05 × 1.05 × 1.05 × 1.05 × 1.05 × 1.05 × 1.05 × 1.05 × 1.05 × 1.05 × 1.05 × 1.05 × 1.05 × 1.05 × 1.05 × 1.05 × 1.05 × 1.05 × 1.05 × 1.05 × 1.05 × 1.05 × 1.05 × 1.05 × 1.05 × 1.05 × 1.05 × 1.05 × 1.05 × 1.05 × 1.05 × 1.05 × 1.05 × 1.05 × 1.05 × 1.05 × 1.05 × 1.05 × 1.05 × 1.05 × 1.05 × 1.05 × 1.05 × 1.05 × 1.05 × 1.05 × 1.05 × 1.05 × 1.05 × 1.05 × 1.05 × 1.05 × 1.05 × 1.05 × 1.05 × 1.05 × 1.05 × 1.05 × 1.05 × 1.05 × 1.05 × 1.05 × 1.05 × 1.05 × 1.05 × 1.05 × 1.05 × 1.05 × 1.05 × 1.05 × 1.05 × 1.05 × 1.05 × 1.05 × 1.05 × 1.05 × 1.05 × 1.05 × 1.05 × 1.05 × 1.05 × 1.05 × 1.05 × 1.05 × 1.05 × 1.05 × 1.05 × 1.05 × 1.05 × 1.05 × 1.05 × 1.05 ×                                                                                                                                                                                      |
| Refersjoldpysical (in):2x 2x 3x 9x 9x 9x 0x                                                                                                                                                                                                                                                                                                                                                                                                                                                                                                                                                                                                                                                                                                                                                                                                                                                                                                                                                                                                                                                                                                                                                                                                                                                                                                                                                                                                                                                                                                                                                                                                                                                                                                                                                                                                                                                                                                                                                                                                              |
| Compatibility:Physical Without Stand (in.):21.2 x 12.7 x 2.0PC Resolution (max):1920 x 1080Dimensions (metric) (WxHxD):Mac* Resolution (max):1920 x 1080Packaging (mm):624.0 x 410.0 x 125.0Connector:Physical (mm):640.0 x 404.0 x 250.0USB 3.2 Gen 1 Type C(1), 3.5 mm Audio Out(1), VGA(1), HDM1.4 In(1)Physical Without Stand (mm):640.0 x 322.0 x 50.0Audio:Connector:Connector:Connector:Internal Speakers:W (x2)Regulations: cTUVus, FCC-B, ICES03 - Energy Star, EPEAT, CEC, NRCan, MX-CoC, Mexico EnergyPower:PACKAGE CONTENTS: VX2485-mL-V/DC Power Adapter, HDMI Cable, Quick Start GuideEco Mode (Conserve):1930Recycle/Disposi: Please dispose - Laccordance with local, state or federal laws.Eco Mode (Conserve):1940Quert: Three-year limited warrs: th                                                                                                                                                                                                                                                                                                                                              |
| PC Resolution (max):920 x 1080Dimensions (metric) (WxHxD):Mac* Resolution (max):920 x 1080Packaging (mm):640.0 x 10.0 x 12.0.0Connector:Physical (mm):90.0 x 404.0 x 25.0.0USB 3.2 Gen 1 Type C(1), 3.5 mm Audio Out(1), VGA(1), HDM114 In(1)Physical Without Stand (mm):30.0 x 32.0 x 50.0Audio:General:640.0 x 32.0 x 50.0Formaria:Nu SRegulations: cTUVus, FCC-B, ICESU:Formaria:Intend Speakers:Nu SRegulations: cTUVus, FCC-B, ICESU:Formaria:Power:Recycle/Disposal: Please dispose:Formaria:Formaria:Intend Speakers:13MRecycle/Disposal: Please dispose:Formaria:Intend Speakers:16MWarraty: Three-year limited warraty - type and backlightState or fideraria laws.Intend Speakers:18MGenoretic:Gradomatic Hinee-year limited warraty - type and backlightIntend Speakers:18MGenoretic:State or fideraria laws.Intend Speakers:18MGenoretic:<                                                                                                                                                                                                                                                                                                                                                                                                                                                                                                                                                                                                                                                                                                                                                                                                                                                    |
| Mac* Resolution (max):J920 x 1080Packaging (mm):624.0 x 410.0 x 125.0Connector:Physical (mm):540.0 x 404.0 x 250.0USB 3.2 Gen 1 Type C(1), 3.5mm Audio Out(1), VGA(1), HDM1 1.4 In(1)Physical Without Stand (mm):540.0 x 322.0 x 50.0Autio:General:Internal Speakers:3W (x2)Regulations: cTUVus, FCC-B, ICES/USL, FDEAT, CEC, NRCan, MX-CoC, Mexico EnergyPower:9X (x2)Regulations: cTUVus, FCC-B, ICES/USL, FDCP, NRCan, MX-CoC, Mexico EnergyFor Mode (Conserve):13WRecycle/Disposal: Please dispose of inaccordance with local, state or federal laws.For Mode (optimized):16WWarranty: Three-year limited warrus true or parts, labor and backlightConsumption (typical):94WCeresories:Voltage:00-240 VAC, 50-60HzCe-0010555, CB-0010684, CB-0012984, LCD-DMA-001, LCD-DMA-002, LCD-DMA-0                                                                                                                                                                                                                                                                                                                                     |
| Connector: Physical (mm): \$40.0 x 404.0 x 250.0   USB 3.2 Gen 1 Type C(1), 3.5 mm Audio Out(1), VGA(1), HDM1 1.4 ln(1) Physical Without Stand (mm): \$40.0 x 322.0 x 50.0   Audio: General:   Internal Speakers: W (2) Regulations: cTUVus, FCC-B, ICES00J Energy Star, EPEAT, CEC, NRCan, MX-CoC, Mexico Energy   Power: PACKAGE CONTENTS: VX2485-mhu, AC/DC Power Adapter, HDMI Cable, Quick Start Guide   Eco Mode (Conserve): 13W Recycle/Disposal: Please dispose of in accordance with local, state or federal laws.   Eco Mode (optimized): 16W Warranty: Three-year limited warrus on parts, labor and backlight   Consumption (typical): 4W UPC: 766907003949   Consumption (typical): 94W Censorties:   Voltage: 100-240Cx50-60Hz CB-00010585, CB-00012084, LGD-DDM-001, LCD-DMA-002, LCD-DMM-002, LCD-DMM-001, LCD-DMM-002, LCD-DMM-001, LCD-DMM-002, LCD-DMM-001, LCD-DMM-001, LCD-DMM-002, LCD-DMM-001, L                                                                                                                                                                                                                                                                                                                                                                                                                                                                  |
| USB 3.2 Gen 1 Type C(1), 3.5mm Audio Out(1), VGA(1), HDMI 1.4 In(1)   Physical Without Stand (mm):   540.0 x 322.0 x 50.0     Audio:   General:     Internal Speakers:   3W (x2)   Regulations: cTUVus, FCC-B, ICES003, Energy Star, EPEAT, CEC, NRCan, MX-CoC, Mexico Energy Star     Power:   PACKAGE CONTENTS: VX2485-mhu, AC/DC Power Adapter, HDMI Cable, Quick Start Guide     Eco Mode (Conserve):   13W   Recycle/Disposal: Please dispose of in accordance with local, state or federal laws.     Eco Mode (optimized):   16W   Warranty: Three-year limited warranty on parts, labor and backlight     Consumption (typical):   8W   UPC: 766907003949     Yottage:   00-240 VAC, 50-60Hz   CB-000105684, CB-0010684, CB-0012984, LCD-DMA-001, LCD-DMA-002, LCD-MMK-001                                                                                                                                                                                                                                                                                                                                                                                                                                                                                                                                                                                                                                                                                                                                                                                                                                                                                                                                                                                                                                                                                                                                                                                                                                                                                                            |
| Audio:General:Internal Speakers:M(2)Regulations: cTUVus, FCC-9, ICES003, Energy Star, EPEAT, CRC, MAC-CO, Mexico EnergyPower:PACKAGE CONTENTS: VX2485-mhu, AC/DC Power Adapter, HDMI cable, Quick Start GuideIco Mode (conserve):M3Recycle/Disposal: Please dispose of in accordance with local, state or federal laws.Ico Mode (conserve):M4Warranty: Three-year limited warranty on parts, labor and backlightIco Mode (conserve):N8UPC: 76690703949Ico sumption (typical):M4AccessoriesIco sumption (typical):N0-200402Beolotion State Oscila S                                                                                                                                                                                                                                           |
| Internal Speakers:3W (x2)Regulations: cTUVus, FCC-B, ICES003, Energy Star, EPEAT, CEC, NRCan, MX-CoC, Mexico EnergyPower:PACKAGE CONTENTS: VX2485-mhu, AC/DC Power Adapter, HDMI Cable, Quick Start GuideEco Mode (Conserve):13WRecycle/Disposal: Please dispose of in accordance with local, state or federal laws.Eco Mode (optimized):16WWarranty: Three-year limited warranty on parts, labor and backlightConsumption (max):94WAccessoriesVoltage:10-240 ACEco Mode, Consumption, School (2000)Mode, Consumption (max):10-240 ACEco Mode, Consumption, School (2000)Mode, Consumption (max):94WAccessoriesMode, Consumption (max):10-240 ACEco Mode, Consumption, School (2000)Mode,                                                                                                                                                                                                                                                                                                                                                                                                                                                                                                                                                                                                                                                                                  |
| Power:PACKAGE CONTENTS: VX2485-mhu, AC/DC Power Adapter, HDMI Cable, Quick Start GuideEco Mode (Conserve):13WRecycle/Disposal: Please dispose of in accordance with local, state or federal laws.Eco Mode (optimized):16WWarranty: Three-year limited warranty on parts, labor and backlightConsumption (typical):18WUPC: 766907003949Consumption (max):94WAccessories:Voltage:10-240 VAC, 50-60HzCB-00010555, CB-00010684, CB-00012984, LCD-DMA-001, LCD-DMA-002, LCD-WMK-001                                                                                                                                                                                                                                                                                                                                                                                                                                                                                                                                                                                                                                                                                                                                                                                                                                                                                                                                                                                                                                                                                                                                                                                                                                                                                                                                                                                                                                                                                                                                                                                                               |
| Eco Mode (Conserve):13WRecycle/Disposal: Please dispose of in accordance with local, state or federal laws.Eco Mode (optimized):16WWarranty: Three-year limited warranty on parts, labor and backlightConsumption (typical):18WUPC: 766907003949Consumption (max):94WAccessories:Voltage:100-240 VAC, 50-60HzCB-00010555, CB-00010684, CB-00012984, LCD-DMA-001, LCD-DMA-002, LCD-WMK-001                                                                                                                                                                                                                                                                                                                                                                                                                                                                                                                                                                                                                                                                                                                                                                                                                                                                                                                                                                                                                                                                                                                                                                                                                                                                                                                                                                                                                                                                                                                                                                                                                                                                                                    |
| Eco Mode (optimized):16WWarranty: Three-year limited warranty on parts, labor and backlightConsumption (typical):18WUPC: 766907003949Consumption (max):94WAccessories:Voltage:10-240 VAC, 50-60HzCB-00010555, CB-00010684, CB-00012984, LCD-DMA-001, LCD-DMA-002, LCD-WMK-001                                                                                                                                                                                                                                                                                                                                                                                                                                                                                                                                                                                                                                                                                                                                                                                                                                                                                                                                                                                                                                                                                                                                                                                                                                                                                                                                                                                                                                                                                                                                                                                                                                                                                                                                                                                                                |
| Consumption (typical):     18W     UPC: 766907003949       Consumption (max):     94W     Accessories:       Voltage:     100-240 VAC, 50-60Hz     CB-00010555, CB-00010684, CB-00010958, CB-00012984, LCD-DMA-001, LCD-DMA-002, LCD-WMK-001                                                                                                                                                                                                                                                                                                                                                                                                                                                                                                                                                                                                                                                                                                                                                                                                                                                                                                                                                                                                                                                                                                                                                                                                                                                                                                                                                                                                                                                                                                                                                                                                                                                                                                                                                                                                                                                 |
| Consumption (max):     94W     Accessories:       Voltage:     100-240 VAC, 50-60Hz     CB-00010555, CB-00010684, CB-00010958, CB-00012984, LCD-DMA-001, LCD-DMA-002, LCD-WMK-001                                                                                                                                                                                                                                                                                                                                                                                                                                                                                                                                                                                                                                                                                                                                                                                                                                                                                                                                                                                                                                                                                                                                                                                                                                                                                                                                                                                                                                                                                                                                                                                                                                                                                                                                                                                                                                                                                                            |
| Voltage: 100-240 VAC, 50-60Hz CB-00010555, CB-00010684, CB-00010958, CB-00012984, LCD-DMA-001, LCD-DMA-002, LCD-WMK-001                                                                                                                                                                                                                                                                                                                                                                                                                                                                                                                                                                                                                                                                                                                                                                                                                                                                                                                                                                                                                                                                                                                                                                                                                                                                                                                                                                                                                                                                                                                                                                                                                                                                                                                                                                                                                                                                                                                                                                      |
|                                                                                                                                                                                                                                                                                                                                                                                                                                                                                                                                                                                                                                                                                                                                                                                                                                                                                                                                                                                                                                                                                                                                                                                                                                                                                                                                                                                                                                                                                                                                                                                                                                                                                                                                                                                                                                                                                                                                                                                                                                                                                              |
| Stand-by: 0.5W                                                                                                                                                                                                                                                                                                                                                                                                                                                                                                                                                                                                                                                                                                                                                                                                                                                                                                                                                                                                                                                                                                                                                                                                                                                                                                                                                                                                                                                                                                                                                                                                                                                                                                                                                                                                                                                                                                                                                                                                                                                                               |
|                                                                                                                                                                                                                                                                                                                                                                                                                                                                                                                                                                                                                                                                                                                                                                                                                                                                                                                                                                                                                                                                                                                                                                                                                                                                                                                                                                                                                                                                                                                                                                                                                                                                                                                                                                                                                                                                                                                                                                                                                                                                                              |
| Power Supply: External                                                                                                                                                                                                                                                                                                                                                                                                                                                                                                                                                                                                                                                                                                                                                                                                                                                                                                                                                                                                                                                                                                                                                                                                                                                                                                                                                                                                                                                                                                                                                                                                                                                                                                                                                                                                                                                                                                                                                                                                                                                                       |
| Additional Hardware:                                                                                                                                                                                                                                                                                                                                                                                                                                                                                                                                                                                                                                                                                                                                                                                                                                                                                                                                                                                                                                                                                                                                                                                                                                                                                                                                                                                                                                                                                                                                                                                                                                                                                                                                                                                                                                                                                                                                                                                                                                                                         |
| Kensington Lock Slot: 1                                                                                                                                                                                                                                                                                                                                                                                                                                                                                                                                                                                                                                                                                                                                                                                                                                                                                                                                                                                                                                                                                                                                                                                                                                                                                                                                                                                                                                                                                                                                                                                                                                                                                                                                                                                                                                                                                                                                                                                                                                                                      |
| Controls:                                                                                                                                                                                                                                                                                                                                                                                                                                                                                                                                                                                                                                                                                                                                                                                                                                                                                                                                                                                                                                                                                                                                                                                                                                                                                                                                                                                                                                                                                                                                                                                                                                                                                                                                                                                                                                                                                                                                                                                                                                                                                    |
| Physical Controls: Key 1 (favorite), Key 2, Key 3, Key 4, Key 5, Key 6 (power)                                                                                                                                                                                                                                                                                                                                                                                                                                                                                                                                                                                                                                                                                                                                                                                                                                                                                                                                                                                                                                                                                                                                                                                                                                                                                                                                                                                                                                                                                                                                                                                                                                                                                                                                                                                                                                                                                                                                                                                                               |
| On Screen Display: Input Select, Audio Adjust, ViewMode, Color Adjust, Manual<br>Image Adjust, Setup Menu                                                                                                                                                                                                                                                                                                                                                                                                                                                                                                                                                                                                                                                                                                                                                                                                                                                                                                                                                                                                                                                                                                                                                                                                                                                                                                                                                                                                                                                                                                                                                                                                                                                                                                                                                                                                                                                                                                                                                                                    |
| Operating Conditions:                                                                                                                                                                                                                                                                                                                                                                                                                                                                                                                                                                                                                                                                                                                                                                                                                                                                                                                                                                                                                                                                                                                                                                                                                                                                                                                                                                                                                                                                                                                                                                                                                                                                                                                                                                                                                                                                                                                                                                                                                                                                        |
| Temperature: 32-104° F (0 - 40° C)                                                                                                                                                                                                                                                                                                                                                                                                                                                                                                                                                                                                                                                                                                                                                                                                                                                                                                                                                                                                                                                                                                                                                                                                                                                                                                                                                                                                                                                                                                                                                                                                                                                                                                                                                                                                                                                                                                                                                                                                                                                           |
| Humidity (non-condensing): 20-90%                                                                                                                                                                                                                                                                                                                                                                                                                                                                                                                                                                                                                                                                                                                                                                                                                                                                                                                                                                                                                                                                                                                                                                                                                                                                                                                                                                                                                                                                                                                                                                                                                                                                                                                                                                                                                                                                                                                                                                                                                                                            |
| Mount:                                                                                                                                                                                                                                                                                                                                                                                                                                                                                                                                                                                                                                                                                                                                                                                                                                                                                                                                                                                                                                                                                                                                                                                                                                                                                                                                                                                                                                                                                                                                                                                                                                                                                                                                                                                                                                                                                                                                                                                                                                                                                       |
| VESA Compatible: 100 x 100 mm                                                                                                                                                                                                                                                                                                                                                                                                                                                                                                                                                                                                                                                                                                                                                                                                                                                                                                                                                                                                                                                                                                                                                                                                                                                                                                                                                                                                                                                                                                                                                                                                                                                                                                                                                                                                                                                                                                                                                                                                                                                                |