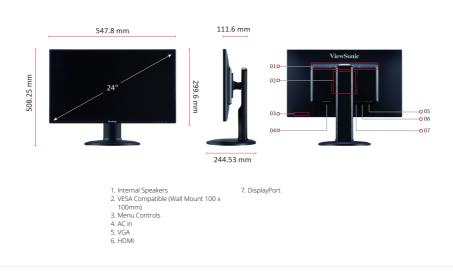

Visit Us - www.viewsonic.com

| Display Size (in.):          | 24                                                                                        | Height Adjust (mm):           | 110                                                                                                    |
|------------------------------|-------------------------------------------------------------------------------------------|-------------------------------|--------------------------------------------------------------------------------------------------------|
| Viewable Area (in.):         | 23.8                                                                                      | Swivel:                       | 320°                                                                                                   |
| Panel Type:                  | IPS Technology                                                                            | Tilt (Forward/Back):          | -5° / 22°                                                                                              |
| Resolution:                  | 1920 x 1080                                                                               | Pivot (Right/Left):           | 90° / 0°                                                                                               |
| Resolution Type:             | FHD                                                                                       | WEIGHT (IMPERIAL)             | 00 7 0                                                                                                 |
| Static Contrast Ratio:       |                                                                                           | Net (lbs):                    | 11.5                                                                                                   |
|                              | 1,000:1 (typ)                                                                             | Gross (lbs):                  | 15                                                                                                     |
| Dynamic Contrast Ratio:      | 50M:1                                                                                     | WEIGHT (METRIC)               | 13                                                                                                     |
| Light Source:                | LED                                                                                       | Net (kg):                     | 5.2                                                                                                    |
| Brightness:                  | 250 cd/m2 (typ)                                                                           |                               |                                                                                                        |
| Colors:                      | 16.7M                                                                                     | Gross (kg):                   | 6.8                                                                                                    |
| Color Space Support:         | 8 bit (6 bit + Hi-FRC)                                                                    | DIMENSIONS (IMPERIAL) (W      | •                                                                                                      |
| Aspect Ratio:                | 16:9                                                                                      | Packaging (in.):              | 27.4 x 15.2 x 7                                                                                        |
| Response Time (Typical GTG): | 5ms                                                                                       | Physical (in.):               | 21.6 x 15.68~20.01 x 9.6                                                                               |
| Response Time (GTG w/OD):    | 5ms                                                                                       | Physical Without Stand (in.): | 21.6 x 12.7 x TBD                                                                                      |
| Viewing Angles:              | 178° horizontal, 178° vertical                                                            | DIMENSIONS (METRIC) (WX       | •                                                                                                      |
| Backlight Life (Hours):      | 30000 Hrs (Min)                                                                           | Packaging (mm):               | 697 x 385 x 178                                                                                        |
| Curvature:                   | Flat                                                                                      | Physical (mm):                | 548 x 398.25~508.25 x 245                                                                              |
| Refresh Rate (Hz):           | 60                                                                                        | Physical Without Stand (mm):  | 548 x 322 x TBD                                                                                        |
| Adaptive Sync:               | Yes                                                                                       | GENERAL                       |                                                                                                        |
| Blue Light Filter:           | Yes                                                                                       | Regulations:                  | Energy Star 8.0, CE, CE EMC, CB RoHS, ErP, REACH, WEEE, TCO 8                                          |
| Flicker-Free:                | Yes                                                                                       | Regulations:                  | EAC, UkrSEPRO                                                                                          |
| Color Gamut:                 | NTSC: 72% size (Typ), sRGB: 104% size (Typ)                                               | PACKAGE CONTENTS:             | VG2419 x3-pin Mickey Mouse Plug<br>(IEC C5), 3-pin Mickey Mouse Plug<br>(IEC C5) x1, HDMI Cable (v1.4; |
| Pixel Size:                  | 0.275 mm (H) x 0.275 mm (V)                                                               |                               | Male-Male) x1                                                                                          |
| Surface Treatment:           | Anti-Glare, Hard Coating (3H)                                                             | Recycle/Disposal:             | Please dispose of in accordance w local, state or federal laws.                                        |
| COMPATIBILITY                |                                                                                           |                               | *Warranty offered may differ from                                                                      |
| PC Resolution (max):         | 1920x1080                                                                                 | Warranty:                     | market to market                                                                                       |
| Mac® Resolution (max):       | 1920x1080                                                                                 | Power Management:             | Energy Star standards                                                                                  |
| PC Operating System:         | Windows 8/10 certified; macOS tested                                                      |                               |                                                                                                        |
| Mac® Resolution (min):       | 1920x1080                                                                                 |                               |                                                                                                        |
| CONNECTOR                    |                                                                                           |                               |                                                                                                        |
| VGA:                         | 1                                                                                         |                               |                                                                                                        |
| HDMI 1.4:                    | 1                                                                                         |                               |                                                                                                        |
|                              |                                                                                           |                               |                                                                                                        |
| Display Port:                |                                                                                           |                               |                                                                                                        |
| Power in:                    | 3-pin Mickey Mouse Socket (IEC C6)                                                        |                               |                                                                                                        |
| AUDIO                        | 414.110                                                                                   |                               |                                                                                                        |
| Internal Speakers:           | 1Watts x2                                                                                 |                               |                                                                                                        |
| POWER                        | 40.400.040\(\frac{1}{2}\)                                                                 |                               |                                                                                                        |
| Voltage:                     | AC 100-240V, 50/60 Hz                                                                     |                               |                                                                                                        |
| Stand-by:                    | 0.3W                                                                                      |                               |                                                                                                        |
| Power Supply:                | Internal                                                                                  |                               |                                                                                                        |
| ADDITIONAL HARDWARE          |                                                                                           |                               |                                                                                                        |
| Kensington Lock Slot:        | 1                                                                                         |                               |                                                                                                        |
| CONTROLS                     |                                                                                           |                               |                                                                                                        |
| Physical Controls:           | Key 1 (eye), Key 2, Key 3, Key 4,<br>Key 5 (power)                                        |                               |                                                                                                        |
| On Screen Display:           | Input Select, Audio Adjust,<br>ViewMode, Color Adjust, Manual<br>Image Adjust, Setup Menu |                               |                                                                                                        |
| OPERATING CONDITIONS         |                                                                                           |                               |                                                                                                        |
| Temperature:                 | 32°F to 104°F (0°C to 40°C)                                                               |                               |                                                                                                        |
| Humidity (non-condensing):   | 20% to 90%                                                                                |                               |                                                                                                        |
| WALL MOUNT                   |                                                                                           |                               |                                                                                                        |
| VESA Compatible:             | 100 x 100 mm                                                                              |                               |                                                                                                        |
| NPUT SIGNAL                  |                                                                                           |                               |                                                                                                        |
| Frequency Horizontal:        | 24 ~ 82KHz                                                                                |                               |                                                                                                        |
| Frequency Vertical:          | 50 ~ 75Hz                                                                                 |                               |                                                                                                        |
| /IDEO INPUT                  |                                                                                           |                               |                                                                                                        |
|                              | TMDS - HDMI (v1.4), PCI-E -                                                               |                               |                                                                                                        |
| Digital Sync:                | DisplayPort (v1.2)                                                                        |                               |                                                                                                        |