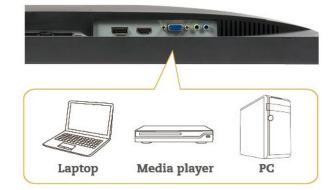

#### Flexible Connectivity and Multimedia Options

Connectivity versatility brings immense flexibility. Given its HDMI, DisplayPort, and VGA input options, you can easily connect an LA-Series display to your current or older peripherals, like PCs, laptops, or media players at the workplace or home.