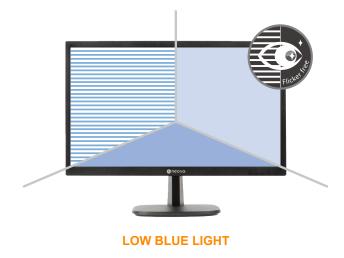

## Eye Comfort

Eye comfort figures high on the list of strengths that define the LA-Series. The flicker-free backlight and blue light filter of the LA-Series ensure a comfortable viewing experience by reducing eyestrain after long periods of use. A finely tuned overdrive circuit greatly reduces ghosting and blurring to ensure videos look clean and sharp.