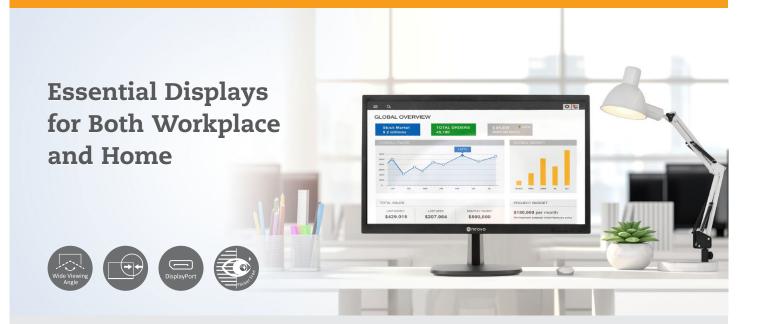

# LA-Series LED-backlit Display 27" | 24" | 22"

Eye comfort characterises the LA-Series, an array of displays crafted to accommodate daily usage. Multiple connectivity options—DisplayPort, HDMI, and VGA—and hence diverse multimedia applications are complemented by the flexibility of settling for a 4:3 or 16:9 aspect ratio. Also featuring a wide viewing angle, an outstanding contrast ratio, and exceptional colour performance, they promise to deliver a pleasantly rewarding visual experience either at work or at home.