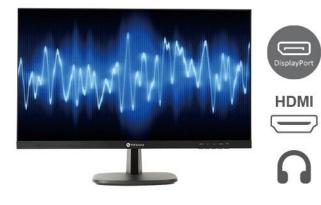

#### Flexible Connectivity and Multimedia Options

Connectivity versatility brings immense flexibility. Given its HDMI, DisplayPort, and VGA input options, you can easily connect an LA-Series display to your current or older peripherals, like PCs, laptops, or media players at the workplace or home.

#### Audiovisual Multimedia Enjoyment

A 20,000,000:1 contrast ratio, precise colour temperature and preset picture mode settings for reading texts, browsing webpages, or watching videos make the LA-Series a competent multimedia platform. Whether watching videos or listening to music, you can either count on its built-in speakers or plug in your earphones.