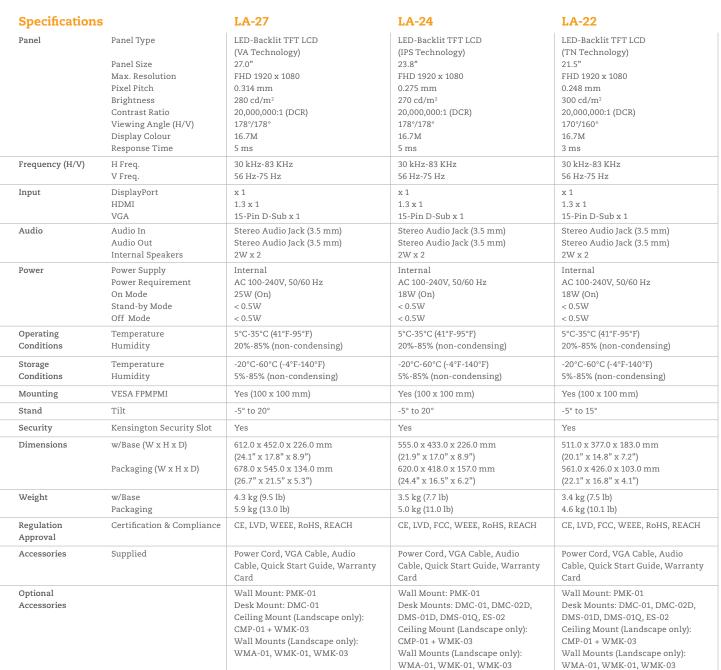

#### **Features**

- Full HD 1920 x 1080 resolution
- Crisp 20,000,000 dynamic contrast ratio
- $\bullet$  DisplayPort and HDMI inputs for Full HD connectivity with a variety of devices
- Blue-light filter and Flicker-free display technology reduces eye discomfort
- Selectable aspect ratio
- Built-in speakers and audio mini-jack in/out connection
- VESA mount compatibility for flexible installation