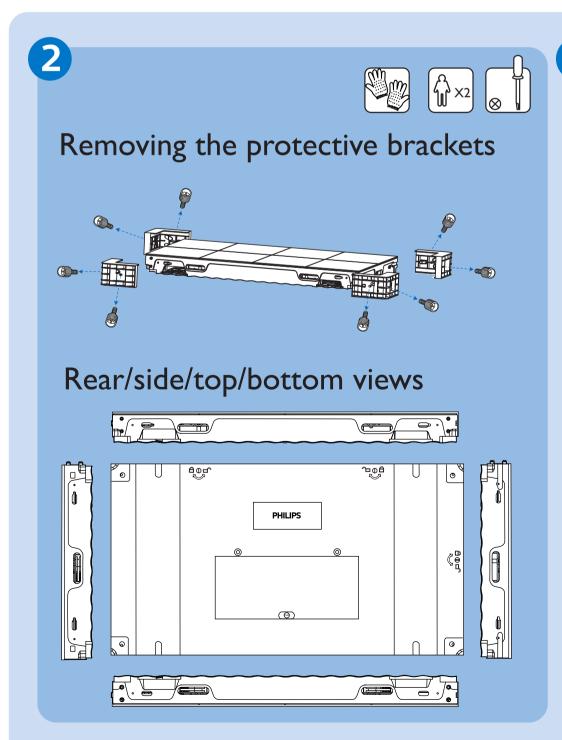

Quick U

Start



Please visit the website below for more product information. www.philips.com/signagesolutions-support



Do not place the display vertically on the floor, as it may fall down and get damaged. (The damage will not be covered by warranty)

Display design and accessories may differ from those illustrated above.





Not included:





















© 2019 Koninklijke Philips N.V. All rights reserved. This product was manufactured and brought to the market by or on behalf of Top Victory Investments Ltd. or one of its affiliates. Top Victory Investments Ltd. is the warrantor in relation to this product. Philips and the Philips Shield Emblem are registered trademarks of Koninklijke Philips N.V. used under license.

Specifications are subject to change without notice. Version: V1.01 2019-06-28