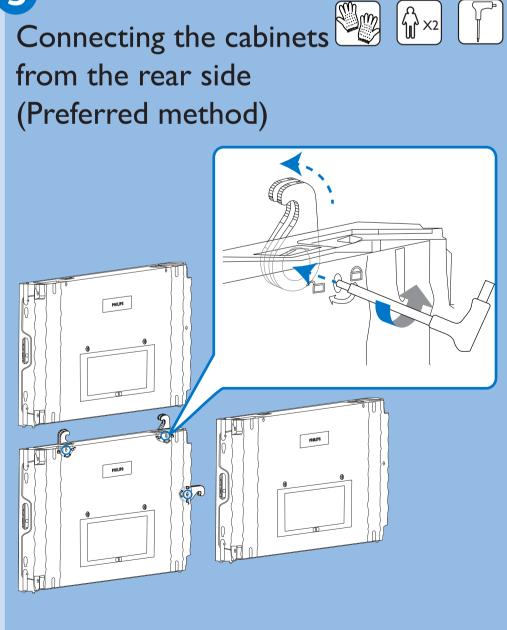

Quick U

Start



Please visit the website below for more product information. www.philips.com/signagesolutions-support



Do not place the display vertically on the floor, as it may fall down and get damaged. (The damage will not be covered by warranty)

Display design and accessories may differ from those illustrated above.





Not included:





















© 2019 Koninklijke Philips N.V. All rights reserved. This product was manufactured and brought to the market by or on behalf of Top Victory Investments Ltd. or one of its affiliates. Top Victory Investments Ltd. is the warrantor in relation to this product. Philips and the Philips Shield Emblem are registered trademarks of Koninklijke Philips N.V. used under license.

Specifications are subject to change without notice. Version: V1.01 2019-06-28