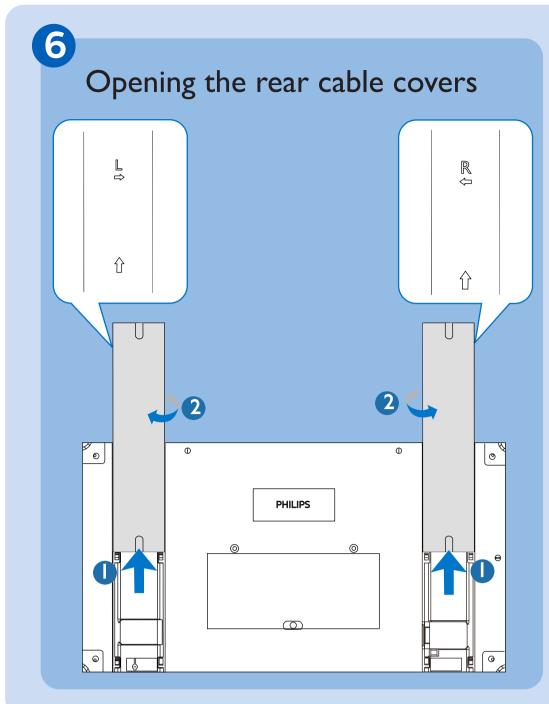

Quick U

Start

Please visit the website below for more product information. www.philips.com/signagesolutions-support

Do not place the display vertically on the floor, as it may fall down and get damaged. (The damage will not be covered by warranty)