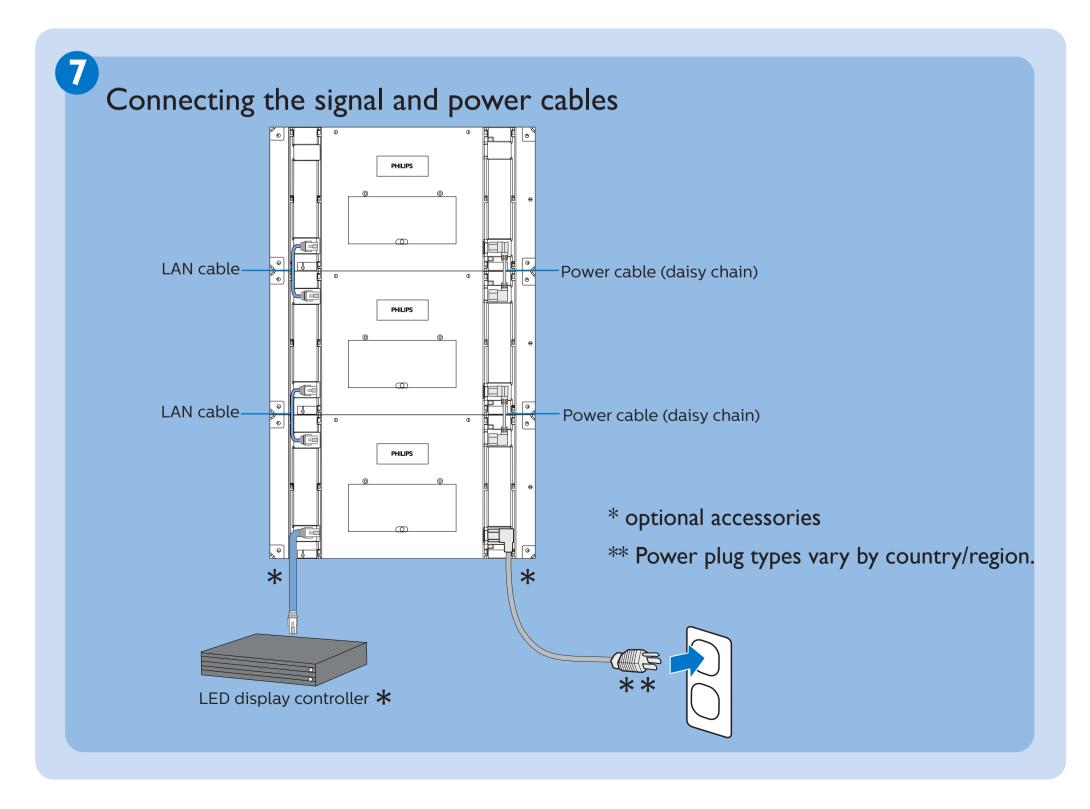

Quick U

Start

Please visit the website below for more product information. www.philips.com/signagesolutions-support

Do not place the display vertically on the floor, as it may fall down and get damaged. (The damage will not be covered by warranty)