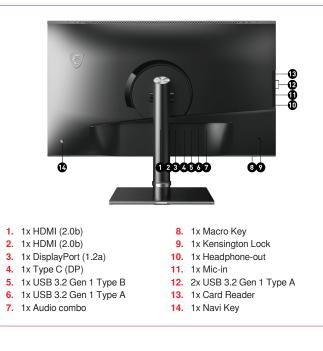

## **SPECIFICATION**

| Panel Size                      |                                                                                                                                                                |
|---------------------------------|----------------------------------------------------------------------------------------------------------------------------------------------------------------|
|                                 | 32" (81.29 cm)                                                                                                                                                 |
| Panel Resolution                | 3840x2160 (UHD)                                                                                                                                                |
| Refresh Rate                    | 60Hz                                                                                                                                                           |
| Response time                   | 4ms (GTG)                                                                                                                                                      |
| Panel Type                      | IPS                                                                                                                                                            |
| Brightness (nits)               | 400 nits (TYP)<br>VESA Certified DisplayHDR 600                                                                                                                |
| Viewing Angle                   | 178°(H) / 178°(V)                                                                                                                                              |
| Aspect Ratio                    | 16:9                                                                                                                                                           |
| Curvature                       | Flat                                                                                                                                                           |
| Contrast Ratio                  | 1000:1 (TYP)                                                                                                                                                   |
| Active Display Area (mm)        | 708.48(H) x 398.52(V)                                                                                                                                          |
| Pixel Pitch (H x V)             | 0.1845(H) x 0.1845(V)                                                                                                                                          |
| Surface Treatment               | Anti-glare                                                                                                                                                     |
| Display Colors                  | 1.07 Billion                                                                                                                                                   |
| Color Bit                       | 10 bits (8 bits + FRC)                                                                                                                                         |
| DCI-P3 / sRGB                   | 95% / 98%                                                                                                                                                      |
| Video ports                     | 1x DP(1.2)[2]<br>2x HDMI (2.0b)[2]<br>1x Type C (DP)                                                                                                           |
| USB ports                       | 3x USB 3.2 Gen 1 Type A <sup>™</sup><br>1x USB 3.2 Gen 1 Type B                                                                                                |
| Audio ports                     | 1x Mic-in[?]<br>1x Headphone-out[?]<br>1x Audio combo                                                                                                          |
| Kensington Lock                 | Yes                                                                                                                                                            |
| Card Reader                     | SD                                                                                                                                                             |
| VESA Mounting                   | 100 x 100 mm                                                                                                                                                   |
| Control                         | 5 Ways Joystick Navigator / Macro-key                                                                                                                          |
| Power Type                      | Internal Power                                                                                                                                                 |
| Power Input                     | 100~240V, 50~60Hz                                                                                                                                              |
| Adjustment (Tilt)               | -5° ~ 20°                                                                                                                                                      |
| Adjustment (Swivel)             | 35° ~ 35°                                                                                                                                                      |
| Adjustment (Height)             | 0 ~ 100mm                                                                                                                                                      |
| Dimension (W x H x D)           | 727.10 x 235.00 x 551.58 mm / 28.63 x 9.25 x 21.72 inch<br>(With Stand installed)<br>727.10 x 67.76 x 432.37 mm / 28.63 x 2.67 x 17.02 inch<br>(Without Stand) |
| Carton Dimension (W X H<br>X D) | 955 x 180 x 543 (mm) / 37.6 x 7.09 x 21.38 (in)                                                                                                                |
| Weight (NW / GW)                | 9.57kg (21.10 lbs) / 13.1kg (28.88 lbs)                                                                                                                        |
| Note                            | Display Port: 3840 x2160 (Up to 60Hz)?<br>HDMI: 3840 x2160 (Up to 60Hz)?<br>Ture 0: 2840 x2160 (Up to 60Hz)?                                                   |
|                                 | Type C: 3840 x2160 (Up to 60Hz)                                                                                                                                |

## CONNECTIONS

å