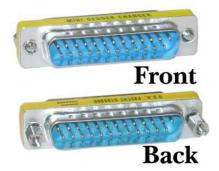

## Mini Gender HD25 M/M

Mini adapter for serial and parallel plug/jack. This gender enables you to adapt the plug/jack into another plug/jack. It can also be used to connect two cables.

• Connectors: D-Sub 25-Pin Male to D-Sub 25-pin Male