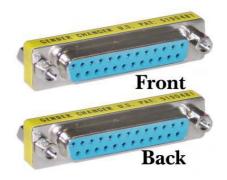

## Mini Gender HD25 F/F

Mini adapter for serial and parallel plug/jack. This gender enables you to adapt the plug/jack into another plug/jack. It can also be used to connect two cables.

• Connectors: D-Sub 25-Pin Female to D-Sub 25-pin Female