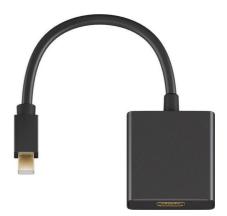

## Mini DisplayPort 1.2 Male to HDMI Adapter, supporting Audio

This MicroConnect Mini Displayport to HDMI adapter allows you to display content from a device with Mini Displayport output like Apple MacBook Pro, Air etc. to a monitor/Projector with a HDMI input.

- Max resolution: Full HD 1920\*1080p@60Hz
- Mini Displayport to HDMI
- Cable Length 15 cm
- Passive
- Plug and play: With full support for plug-and-play installation, this PC video adapter is easy to setup with no software, drivers or external power adapter required