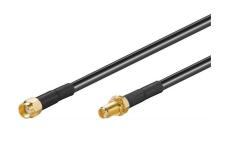

## WLAN EXTENSION CABLE RP-SMA PLUG 10m

With MicroConnect you get:

- Great products at a great value
- Short delivery time
- Easy access to the part you want through our cable guide

## **Specifications**

| Features                         | Cable length             | 10 m         |
|----------------------------------|--------------------------|--------------|
|                                  | Connector 1              | RP-SMA       |
|                                  | Connector 1 gender       | Male         |
|                                  | Connector 2              | RP-SMA       |
|                                  | Connector 2 gender       | Female       |
|                                  | Product colour           | Black        |
| Package dimensions<br>(verified) | Depth Verified           | 20.8 cm      |
|                                  | Gross Weight Verified    | 0.296 kg     |
|                                  | Height Verified          | 5.2 cm       |
|                                  | Width Verified           | 26.1 cm      |
| Product dimensions               | Net Weight (Product, kg) | 0.15 kg      |
| Vendor information               | Brand Name               | MicroConnect |
|                                  | Warranty                 | 3 Year(s)    |