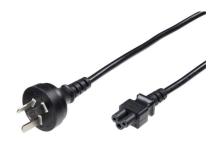

## Power Cord China Type I - C5, 1.8m

This China (Type I) Power cord with IEC-60320-C5, which is also called "Mickey Mouse" enables you to connect your laptop or power supply to a power source.

• Can only be used in China