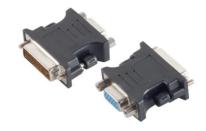

## DVI to VGA adapter Analog

This adapter enables you to e.g. connect a HD15(VGA) cable to device or cables with DVI(24+5) connector.

- Connectors: DVI-I Female Dual-Link (24+5 pin) tp VGA Male (15-pin)
- Nickel-plated connectors